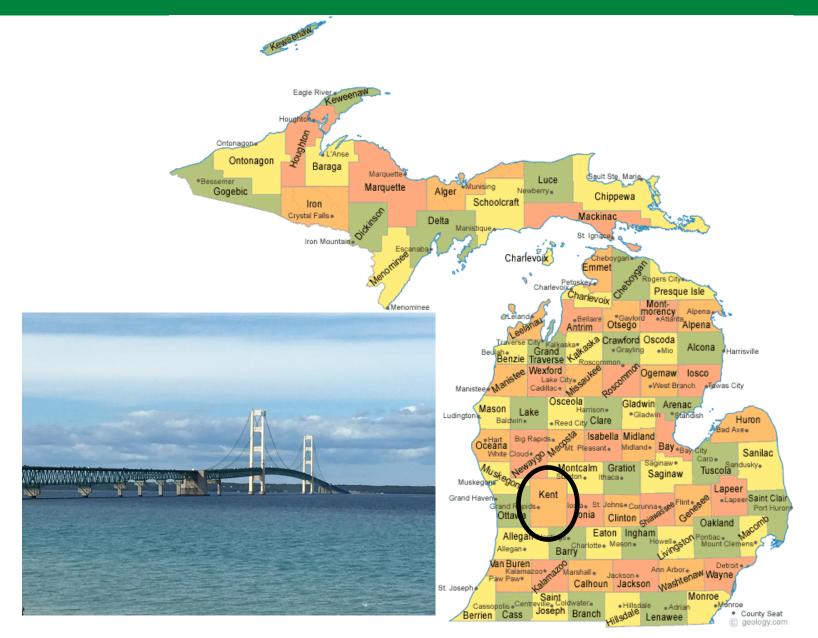

#### Kent County, Michigan



#### Kent County Bridges





#### Major Bridge Crossings





# Three Historic Bridges





# Timber Covered Bridge





#### 1994 Restoration





# Pine Island Bridge



Built in 1924



### 2014 Superstructure Restoration







#### Borroughs Bridge



Built in 1925 / Relocated 1995



#### 2015 Clean & Paint





# Bridge Crew 2019



- Vegetation Control
- Deck Sweeping
- Joint Cleaning
- Waterproofing
- Epoxy Deck Seal
- Slope Repair
- Culvert Repair



# Joint Cleaning





### Waterproofing





### Longest County Bridge





# **Epoxy Deck Seal**



3/23/15



# Slope Repair





### **Culvert Lining**





#### Deteriorated Box Beams





#### Box Beam Replacement





### Beam Grouting





#### Metal Culvert Install





#### Sink Hole





#### Concrete Box Culvert Install