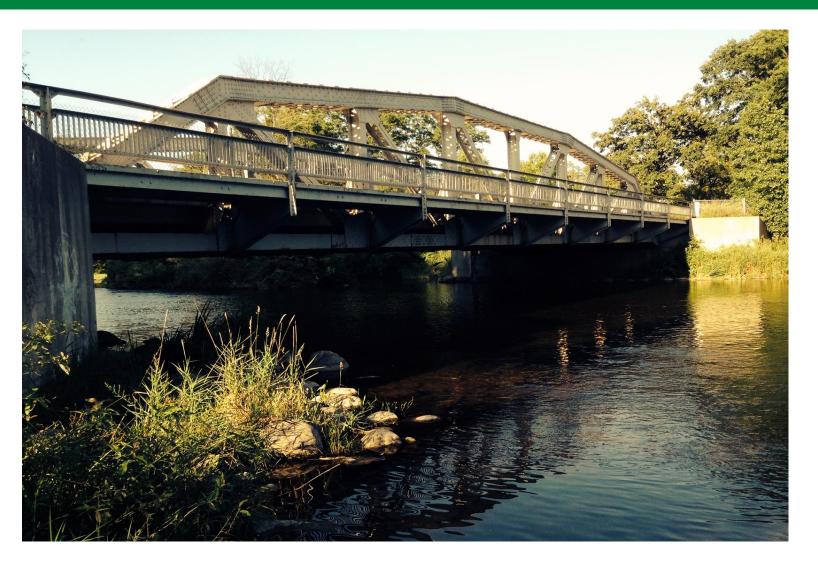

#### Kent County, Michigan



#### Kent County Bridges





#### Major Bridge Crossings





# Three Historic Bridges





# Timber Covered Bridge





#### 1994 Restoration





# Pine Island Bridge



Built in 1924



### 2014 Superstructure Restoration







#### Borroughs Bridge



Built in 1925 / Relocated 1995



#### 2015 Clean & Paint





# Bridge Crew 2019



- Vegetation Control
- Deck Sweeping
- Joint Cleaning
- Waterproofing
- Epoxy Deck Seal
- Slope Repair
- Culvert Repair



# Joint Cleaning





### Waterproofing





### Longest County Bridge





# **Epoxy Deck Seal**



3/23/15



# Slope Repair





### **Culvert Lining**





#### Deteriorated Box Beams





#### Box Beam Replacement





### Beam Grouting





#### Metal Culvert Install





#### Sink Hole





#### Concrete Box Culvert Install





#### Concrete Box Culvert





### Park Bridge Before





### Park Bridge After





### Repurposed Steel Girders





#### Repurposed Steel Girders





#### 100<sup>th</sup> Street Substructure





# 10 Mile/Division Bridge