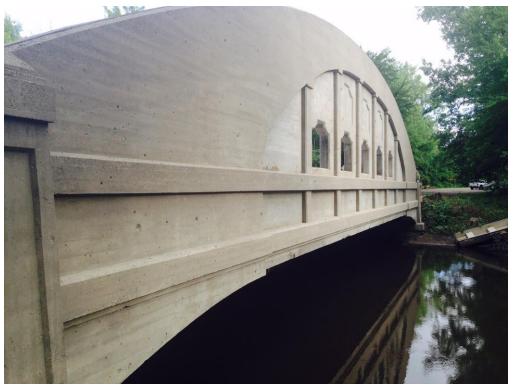

#### Kent County, Michigan



#### Kent County Bridges





#### Major Bridge Crossings





# Three Historic Bridges





# Timber Covered Bridge





#### 1994 Restoration





# Pine Island Bridge



Built in 1924



### 2014 Superstructure Restoration







#### Borroughs Bridge



Built in 1925 / Relocated 1995



#### 2015 Clean & Paint





# Bridge Crew 2019



- Vegetation Control
- Deck Sweeping
- Joint Cleaning
- Waterproofing
- Epoxy Deck Seal
- Slope Repair
- Culvert Repair



# Joint Cleaning





### Waterproofing





### Longest County Bridge





# **Epoxy Deck Seal**



3/23/15



# Slope Repair





### **Culvert Lining**





#### Deteriorated Box Beams





#### Box Beam Replacement





### Beam Grouting





#### Metal Culvert Install





#### Sink Hole





#### Concrete Box Culvert Install





#### Concrete Box Culvert





### Park Bridge Before





### Park Bridge After





### Repurposed Steel Girders





#### Repurposed Steel Girders





#### 100<sup>th</sup> Street Substructure





# 10 Mile/Division Brid