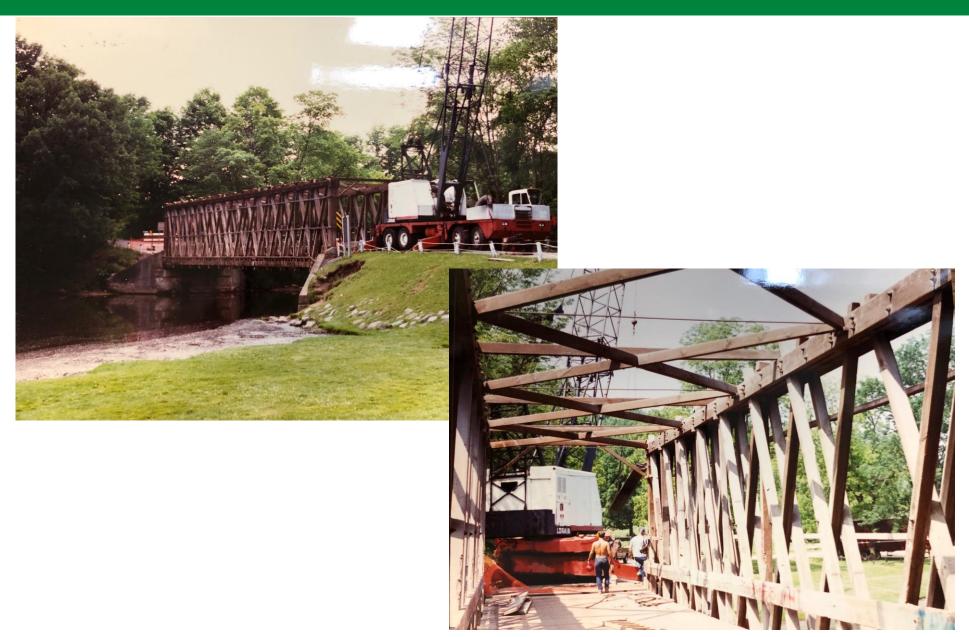

#### Kent County, Michigan



#### Kent County Bridges





#### Major Bridge Crossings





# Three Historic Bridges





# Timber Covered Bridge





#### 1994 Restoration





# Pine Island Bridge



Built in 1924



### 2014 Superstructure Restoration







#### Borroughs Bridge



Built in 1925 / Relocated 1995



#### 2015 Clean & Paint





# Bridge Crew 2019



- Vegetation Control
- Deck Sweeping
- Joint Cleaning
- Waterproofing
- Epoxy Deck Seal
- Slope Repair
- Culvert Repair



# Joint Cleaning





### Waterproofing





### Longest County Bridge





# **Epoxy Deck Seal**



3/23/15



# Slope Repair





### **Culvert Lining**





#### Deteriorated Box Beams





#### Box Beam Replacement





### Beam Grouting





#### Metal Culvert Install





#### Sink Hole





#### Concrete Box Culvert Install





#### Concrete Box Culvert





### Park Bridge Before





### Park Bridge After





### Repurposed Steel Girders





#### Repurposed Steel