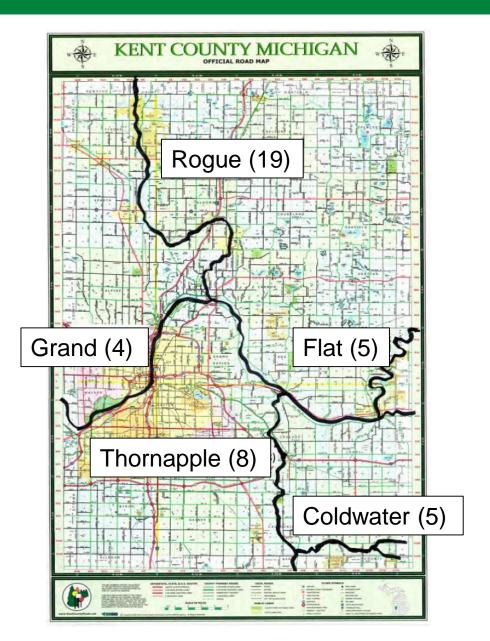

#### Kent County, Michigan



#### Kent County Bridges





#### Major Bridge Crossings





# Three Historic Bridges





# Timber Covered Bridge





#### 1994 Restoration





# Pine Island Bridge



Built in 1924



### 2014 Superstructure Restoration







#### Borroughs Bridge



Built in 1925 / Relocated 1995



#### 2015 Clean & Paint





# Bridge Crew 2019



- Vegetation Control
- Deck Sweeping
- Joint Cleaning
- Waterproofing
- Epoxy Deck Seal
- Slope Repair
- Culvert Repair



# Joint Cleaning





### Waterproofing





### Longest County Bridge





# **Epoxy Deck Seal**



3/23/15



# Slope Repair





### **Culvert Lining**





#### Deteriorated Box Beams





#### Box Beam Replacement





### Beam Grouting





#### Metal Culvert Install





#### Sink Hole





#### Concrete Box Culvert Install





#### Concrete Box Culvert





### Park Bridge Before