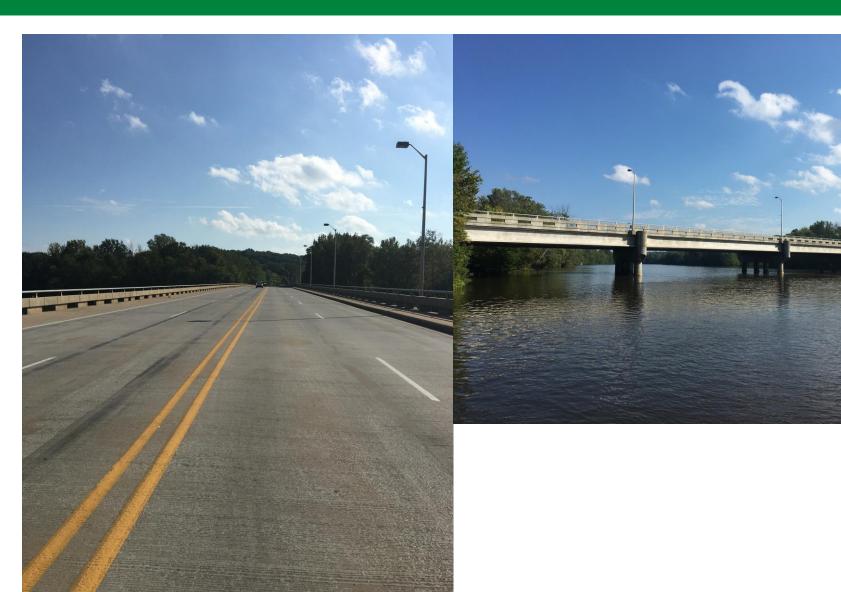

#### Kent County, Michigan



#### Kent County Bridges





#### Major Bridge Crossings





# Three Historic Bridges





# Timber Covered Bridge





#### 1994 Restoration





# Pine Island Bridge



Built in 1924



### 2014 Superstructure Restoration







#### Borroughs Bridge



Built in 1925 / Relocated 1995



#### 2015 Clean & Paint





# Bridge Crew 2019



- Vegetation Control
- Deck Sweeping
- Joint Cleaning
- Waterproofing
- Epoxy Deck Seal
- Slope Repair
- Culvert Repair



# Joint Cleaning





### Waterproofing





### Longest County Bridge





# **Epoxy Deck Seal**



3/23/15



# Slope Repair





### **Culvert Lining**





#### Deteriorated Box Beams





#### Box Beam Replacement





### Beam Grouting





#### Metal Culvert Install





#### Sink Hole





#### Concrete Box Culvert Install





#### Concrete Box Culvert





### Park Bridge Before





### Park Bridge After





### Repurposed Steel Girders





#### Repurposed Steel Girders





#### 100<sup>th</sup> Street Substructure





# 10 Mile/Division Bridge