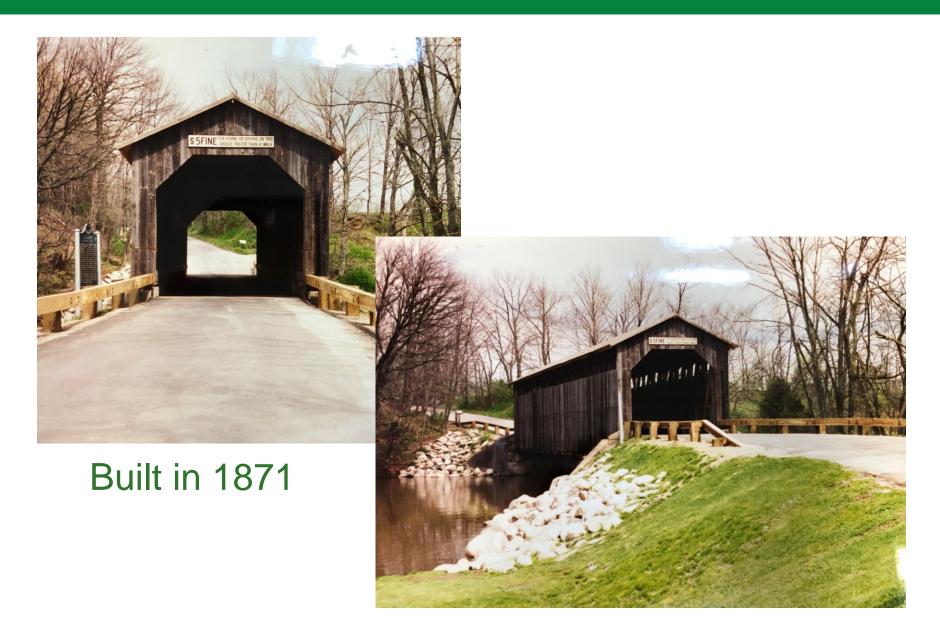

#### Kent County, Michigan



#### Kent County Bridges





#### Major Bridge Crossings





# Three Historic Bridges





# Timber Covered Bridge





#### 1994 Restoration





# Pine Island Bridge



Built in 1924



### 2014 Superstructure Restoration







#### Borroughs Bridge



Built in 1925 / Relocated 1995



#### 2015 Clean & Paint





# Bridge Crew 2019



- Vegetation Control
- Deck Sweeping
- Joint Cleaning
- Waterproofing
- Epoxy Deck Seal
- Slope Repair
- Culvert Repair



# Joint Cleaning





### Waterproofing





### Longest County Bridge





# **Epoxy Deck Seal**



3/23/15



# Slope Repair





### **Culvert Lining**





#### Deteriorated Box Beams





#### Box Beam Replacement





### Beam Grouting





#### Metal Culvert Install





#### Sink Hole





#### Concrete Box Culvert Install





#### Concrete Box Culvert





### Park Bridge Before





### Park Bridge After





### Repurposed Steel Girders