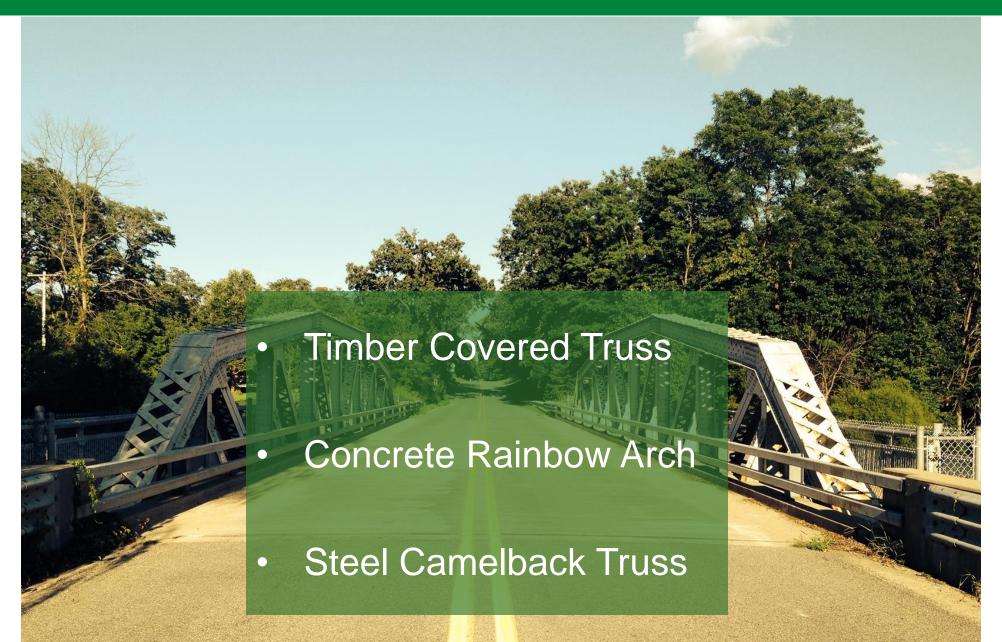

#### Kent County, Michigan



#### Kent County Bridges





#### Major Bridge Crossings





# Three Historic Bridges





# Timber Covered Bridge





#### 1994 Restoration





# Pine Island Bridge



Built in 1924



### 2014 Superstructure Restoration







#### Borroughs Bridge



Built in 1925 / Relocated 1995



#### 2015 Clean & Paint





# Bridge Crew 2019



- Vegetation Control
- Deck Sweeping
- Joint Cleaning
- Waterproofing
- Epoxy Deck Seal
- Slope Repair
- Culvert Repair



# Joint Cleaning





### Waterproofing





### Longest County Bridge





# **Epoxy Deck Seal**



3/23/15



# Slope Repair





### **Culvert Lining**





#### Deteriorated Box Beams





#### Box Beam Replacement





### Beam Grouting





#### Metal Culvert Install





#### Sink Hole





#### Concrete Box Culvert Install





#### Concrete Box Culvert





### Park Bridge Before





### Park Bridge After