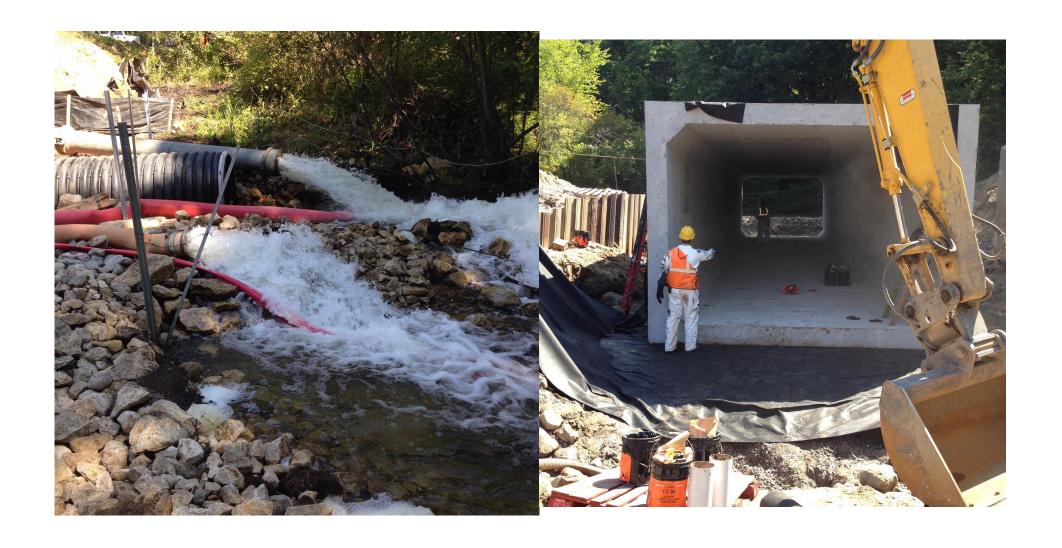

#### Kent County Bridges





#### Major Bridge Crossings





# Three Historic Bridges





# Timber Covered Bridge





#### 1994 Restoration





# Pine Island Bridge



Built in 1924



### 2014 Superstructure Restoration







#### Borroughs Bridge



Built in 1925 / Relocated 1995



#### 2015 Clean & Paint





# Bridge Crew 2019



- Vegetation Control
- Deck Sweeping
- Joint Cleaning
- Waterproofing
- Epoxy Deck Seal
- Slope Repair
- Culvert Repair



# Joint Cleaning





### Waterproofing





### Longest County Bridge





# **Epoxy Deck Seal**



3/23/15



# Slope Repair





### **Culvert Lining**





#### Deteriorated Box Beams





#### Box Beam Replacement





### Beam Grouting





#### Metal Culvert Install





#### Sink Hole





#### Concrete Box Culvert Install





#### Concrete Box Culvert





### Park Bridge Before





### Park Bridge After





### Repurposed Steel Girders





#### Repurposed Steel Girders





#### 100<sup>th</sup> Street Substructure





# 10 Mile/Division Bridge