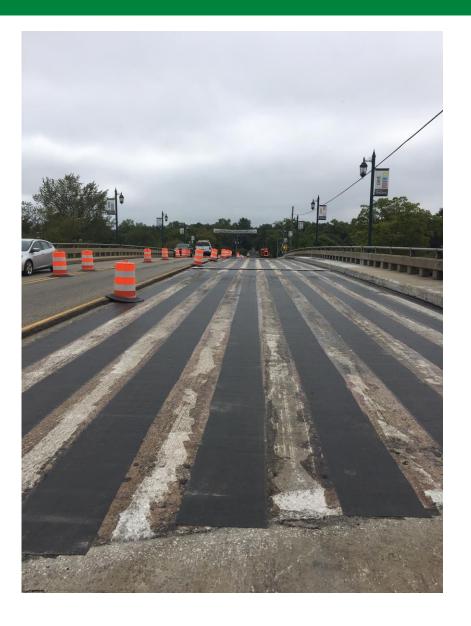

#### Kent County, Michigan



#### Kent County Bridges





#### Major Bridge Crossings





# Three Historic Bridges





# Timber Covered Bridge





#### 1994 Restoration





# Pine Island Bridge



Built in 1924



### 2014 Superstructure Restoration







#### Borroughs Bridge



Built in 1925 / Relocated 1995



#### 2015 Clean & Paint





# Bridge Crew 2019



- Vegetation Control
- Deck Sweeping
- Joint Cleaning
- Waterproofing
- Epoxy Deck Seal
- Slope Repair
- Culvert Repair



# Joint Cleaning





### Waterproofing





### Longest County Bridge





# **Epoxy Deck Seal**



3/23/15



# Slope Repair





### **Culvert Lining**





#### Deteriorated Box Beams





#### Box Beam Replacement





### Beam Grouting





#### Metal Culvert Install





#### Sink Hole





#### Concrete Box Culvert Install





#### Concrete Box Culvert





### Park Bridge Before





### Park Bridge After





### Repurposed Steel Girders





#### Repurposed Steel Girders





#### 100<sup>th</sup> Street Substructure





# 10 Mile/Division Bridge