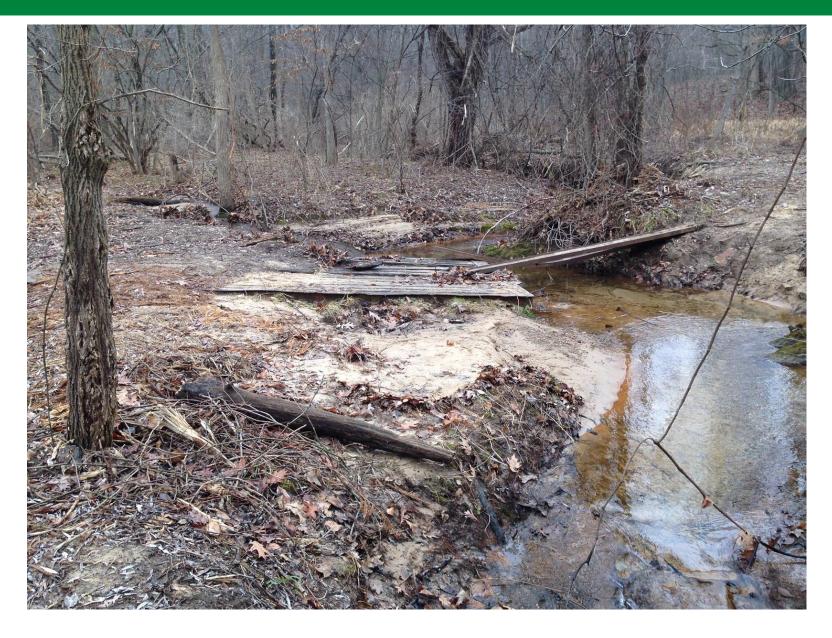

# Three Historic Bridges





# Timber Covered Bridge





#### 1994 Restoration





# Pine Island Bridge



Built in 1924



### 2014 Superstructure Restoration







#### Borroughs Bridge



Built in 1925 / Relocated 1995



#### 2015 Clean & Paint





# Bridge Crew 2019



- Vegetation Control
- Deck Sweeping
- Joint Cleaning
- Waterproofing
- Epoxy Deck Seal
- Slope Repair
- Culvert Repair



# Joint Cleaning





### Waterproofing





### Longest County Bridge





# **Epoxy Deck Seal**



3/23/15



# Slope Repair





### **Culvert Lining**





#### Deteriorated Box Beams





#### Box Beam Replacement





### Beam Grouting





#### Metal Culvert Install





#### Sink Hole





#### Concrete Box Culvert Install





#### Concrete Box Culvert





### Park Bridge Before





### Park Bridge After





### Repurposed Steel Girders





#### Repurposed Steel Girders





#### 100<sup>th</sup> Street Substructure





# 10 Mile/Division Bridge