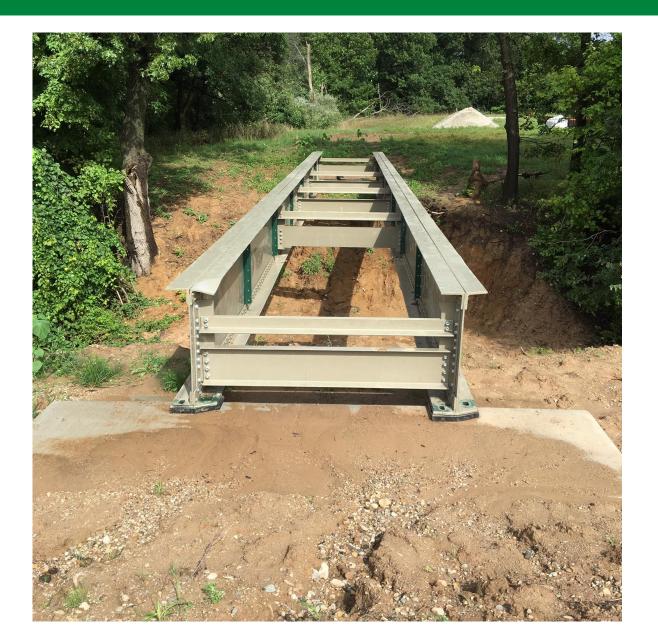

#### 1994 Restoration





# Pine Island Bridge



Built in 1924



### 2014 Superstructure Restoration







#### Borroughs Bridge



Built in 1925 / Relocated 1995



#### 2015 Clean & Paint





# Bridge Crew 2019



- Vegetation Control
- Deck Sweeping
- Joint Cleaning
- Waterproofing
- Epoxy Deck Seal
- Slope Repair
- Culvert Repair



# Joint Cleaning





### Waterproofing





### Longest County Bridge





# **Epoxy Deck Seal**



3/23/15



# Slope Repair





### **Culvert Lining**





#### Deteriorated Box Beams





#### Box Beam Replacement





### Beam Grouting





#### Metal Culvert Install





#### Sink Hole





#### Concrete Box Culvert Install





#### Concrete Box Culvert





### Park Bridge Before





### Park Bridge After





### Repurposed Steel Girders





#### Repurposed Steel Girders





#### 100<sup>th</sup> Street Substructure





# 10 Mile/Division Bridge