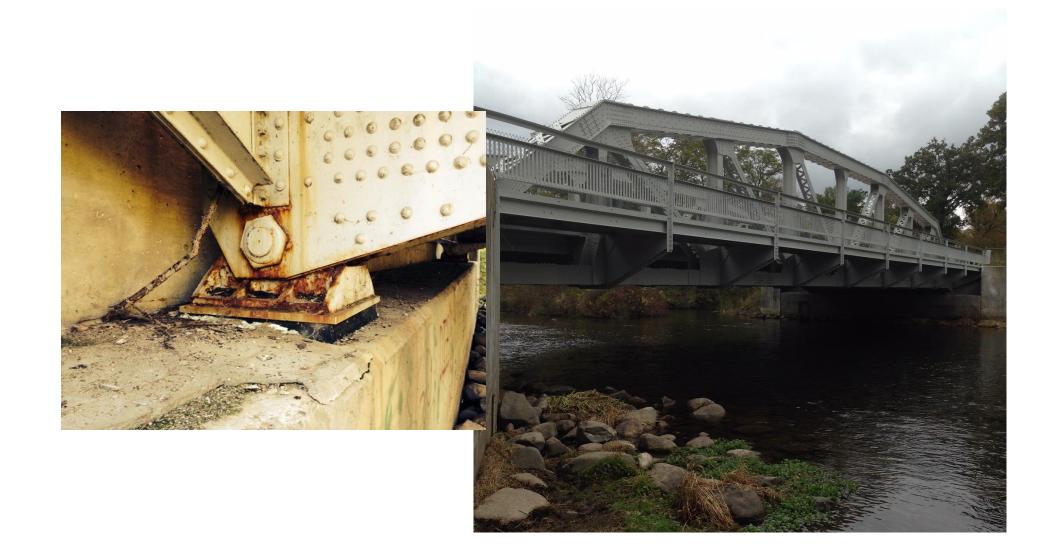

#### Kent County, Michigan



#### Kent County Bridges





#### Major Bridge Crossings





# Three Historic Bridges





# Timber Covered Bridge





#### 1994 Restoration





# Pine Island Bridge



Built in 1924



### 2014 Superstructure Restoration







#### Borroughs Bridge



Built in 1925 / Relocated 1995



#### 2015 Clean & Paint





# Bridge Crew 2019



- Vegetation Control
- Deck Sweeping
- Joint Cleaning
- Waterproofing
- Epoxy Deck Seal
- Slope Repair
- Culvert Repair



# Joint Cleaning





### Waterproofing





### Longest County Bridge





# **Epoxy Deck Seal**



3/23/15



# Slope Repair





### **Culvert Lining**





#### Deteriorated Box Beams





#### Box Beam Replacement





### Beam Grouting





#### Metal Culvert Install





#### Sink Hole





#### Concrete Box Culvert Install





#### Concrete Box Culvert





### Park Bridge Before





### Park Bridge After





### Repurposed Steel Girders





#### Repurposed Steel Girders





#### 100<sup>th</sup> Street Substructure





# 10 Mile/Division Bridge