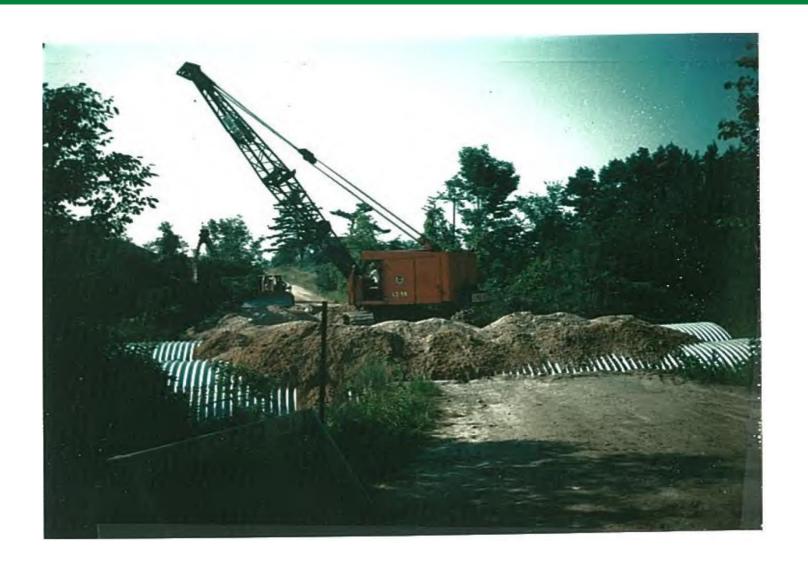

#### Kent County, Michigan



#### Kent County Bridges





#### Major Bridge Crossings





# Three Historic Bridges





# Timber Covered Bridge





#### 1994 Restoration





# Pine Island Bridge



Built in 1924



### 2014 Superstructure Restoration







#### Borroughs Bridge



Built in 1925 / Relocated 1995



#### 2015 Clean & Paint





# Bridge Crew 2019



- Vegetation Control
- Deck Sweeping
- Joint Cleaning
- Waterproofing
- Epoxy Deck Seal
- Slope Repair
- Culvert Repair



# Joint Cleaning





### Waterproofing





### Longest County Bridge





# **Epoxy Deck Seal**



3/23/15



# Slope Repair





### **Culvert Lining**





#### Deteriorated Box Beams





#### Box Beam Replacement





### Beam Grouting





#### Metal Culvert Install





#### Sink Hole





#### Concrete Box Culvert Install





#### Concrete Box Culvert





### Park Bridge Before





### Park Bridge After





### Repurposed Steel Girders





#### Repurposed Steel Girders





#### 100<sup>th</sup> Street Substructure





# 10 Mile/Division Bridge