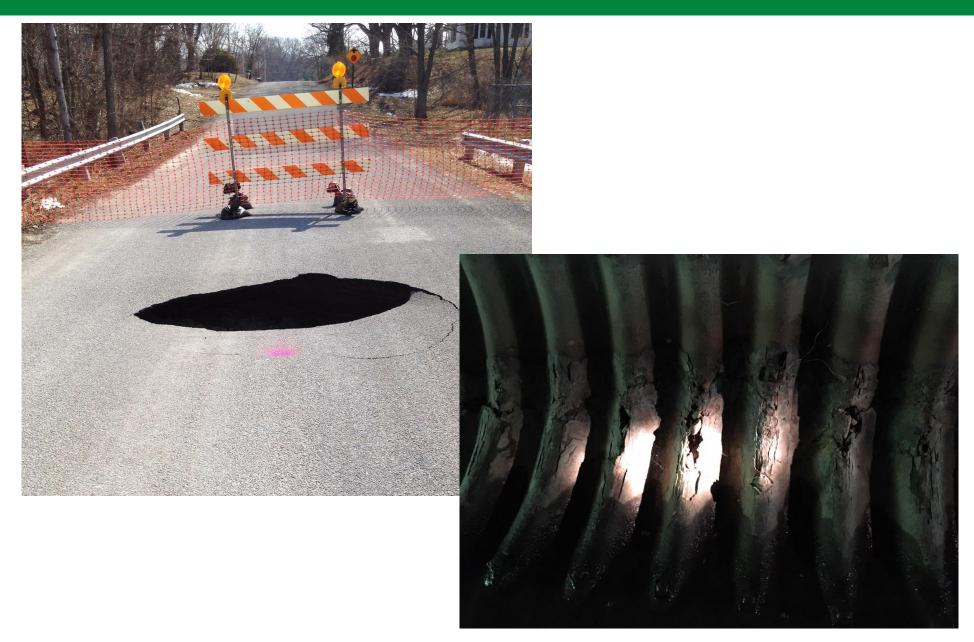

#### Kent County, Michigan



#### Kent County Bridges





#### Major Bridge Crossings





# Three Historic Bridges





# Timber Covered Bridge





#### 1994 Restoration





# Pine Island Bridge



Built in 1924



### 2014 Superstructure Restoration







#### Borroughs Bridge



Built in 1925 / Relocated 1995



#### 2015 Clean & Paint





# Bridge Crew 2019



- Vegetation Control
- Deck Sweeping
- Joint Cleaning
- Waterproofing
- Epoxy Deck Seal
- Slope Repair
- Culvert Repair



# Joint Cleaning





### Waterproofing





### Longest County Bridge





# **Epoxy Deck Seal**



3/23/15



# Slope Repair





### **Culvert Lining**





#### Deteriorated Box Beams





#### Box Beam Replacement





### Beam Grouting





#### Metal Culvert Install





#### Sink Hole





#### Concrete Box Culvert Install





#### Concrete Box Culvert





### Park Bridge Before





### Park Bridge After





### Repurposed Steel Girders





#### Repurposed Steel Girders





#### 100<sup>th</sup> Street Substructure





# 10 Mile/Division Bridge