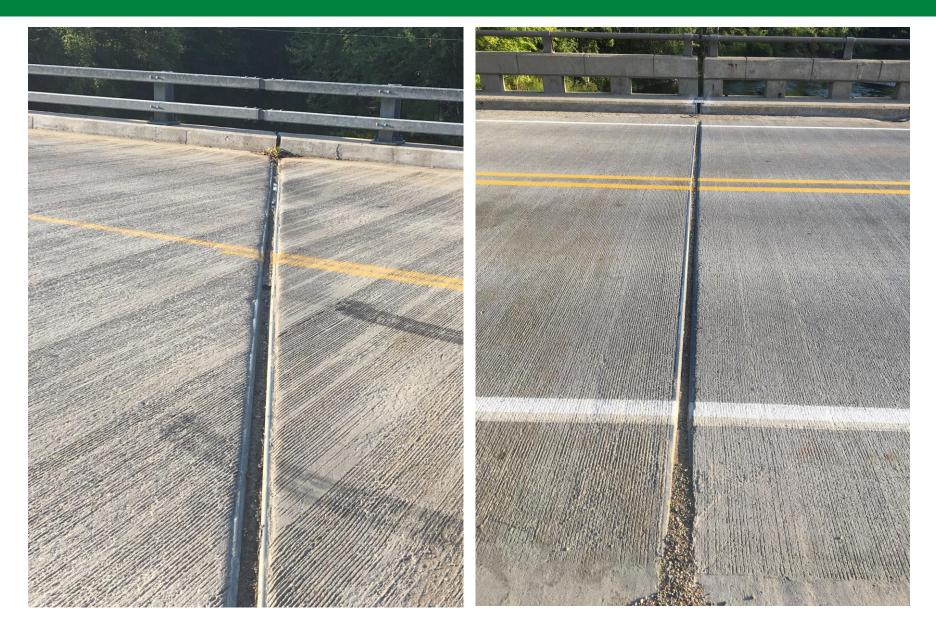

#### Kent County, Michigan



#### Kent County Bridges





#### Major Bridge Crossings





# Three Historic Bridges





# Timber Covered Bridge





#### 1994 Restoration





# Pine Island Bridge



Built in 1924



### 2014 Superstructure Restoration







#### Borroughs Bridge



Built in 1925 / Relocated 1995



#### 2015 Clean & Paint





# Bridge Crew 2019



- Vegetation Control
- Deck Sweeping
- Joint Cleaning
- Waterproofing
- Epoxy Deck Seal
- Slope Repair
- Culvert Repair



# Joint Cleaning





### Waterproofing





### Longest County Bridge





# **Epoxy Deck Seal**



3/23/15



# Slope Repair





### **Culvert Lining**





#### Deteriorated Box Beams





#### Box Beam Replacement





### Beam Grouting





#### Metal Culvert Install





#### Sink Hole





#### Concrete Box Culvert Install





#### Concrete Box Culvert





### Park Bridge Before





### Park Bridge After





### Repurposed Steel Girders





#### Repurposed Steel Girders





#### 100<sup>th</sup> Street Substructure





# 10 Mile/Division Bridge