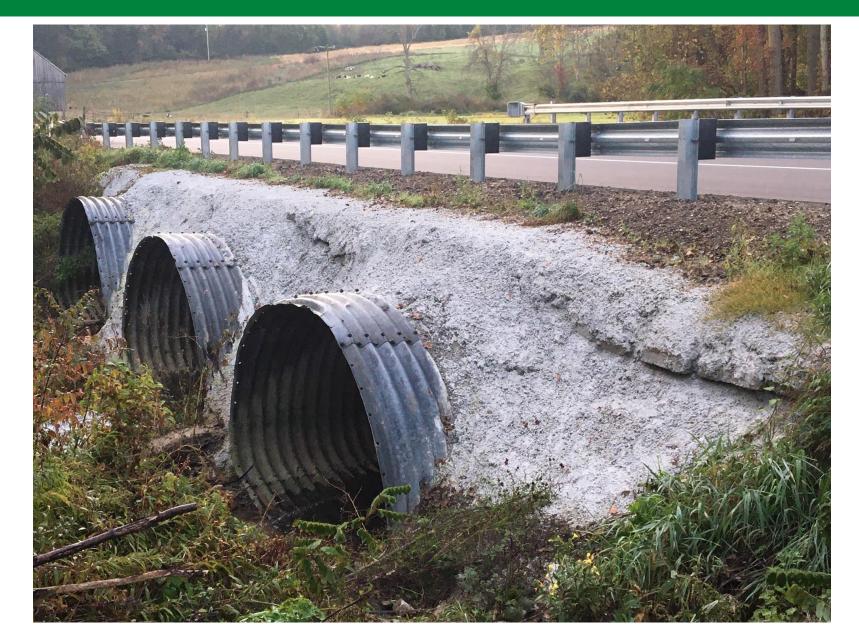

#### Kent County, Michigan



#### Kent County Bridges





#### Major Bridge Crossings





# Three Historic Bridges





# Timber Covered Bridge





#### 1994 Restoration





# Pine Island Bridge



Built in 1924



### 2014 Superstructure Restoration







#### Borroughs Bridge



Built in 1925 / Relocated 1995



#### 2015 Clean & Paint





# Bridge Crew 2019



- Vegetation Control
- Deck Sweeping
- Joint Cleaning
- Waterproofing
- Epoxy Deck Seal
- Slope Repair
- Culvert Repair



# Joint Cleaning





### Waterproofing





### Longest County Bridge





# **Epoxy Deck Seal**



3/23/15



# Slope Repair





### **Culvert Lining**





#### Deteriorated Box Beams





#### Box Beam Replacement





### Beam Grouting





#### Metal Culvert Install





#### Sink Hole





#### Concrete Box Culvert Install





#### Concrete Box Culvert





### Park Bridge Before





### Park Bridge After





### Repurposed Steel Girders





#### Repurposed Steel Girders





#### 100<sup>th</sup> Street Substructure





# 10 Mile/Division Bridge