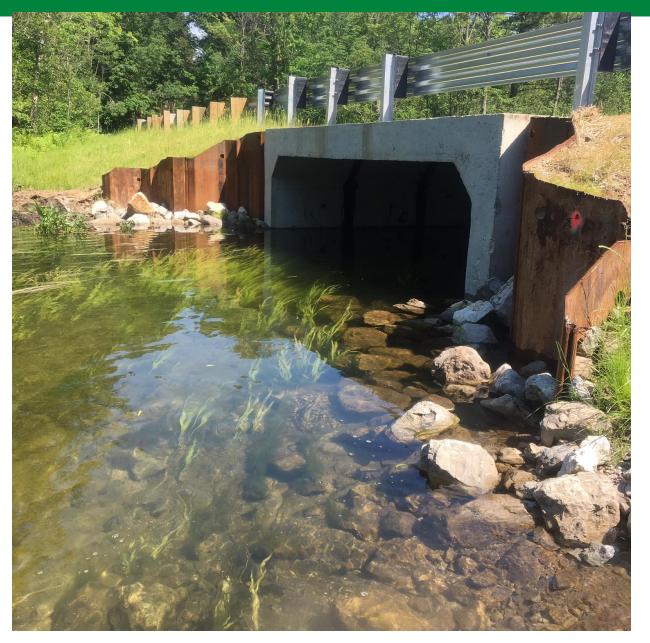

### Major Bridge Crossings





# Three Historic Bridges





# Timber Covered Bridge





#### 1994 Restoration





# Pine Island Bridge



Built in 1924



### 2014 Superstructure Restoration







#### Borroughs Bridge



Built in 1925 / Relocated 1995



#### 2015 Clean & Paint





# Bridge Crew 2019



- Vegetation Control
- Deck Sweeping
- Joint Cleaning
- Waterproofing
- Epoxy Deck Seal
- Slope Repair
- Culvert Repair



# Joint Cleaning





### Waterproofing





### Longest County Bridge





# **Epoxy Deck Seal**



3/23/15



# Slope Repair





### **Culvert Lining**





#### Deteriorated Box Beams





#### Box Beam Replacement





### Beam Grouting





#### Metal Culvert Install





#### Sink Hole





#### Concrete Box Culvert Install





#### Concrete Box Culvert





### Park Bridge Before





### Park Bridge After





### Repurposed Steel Girders





#### Repurposed Steel Girders





#### 100<sup>th</sup> Street Substructure





# 10 Mile/Division Bridge