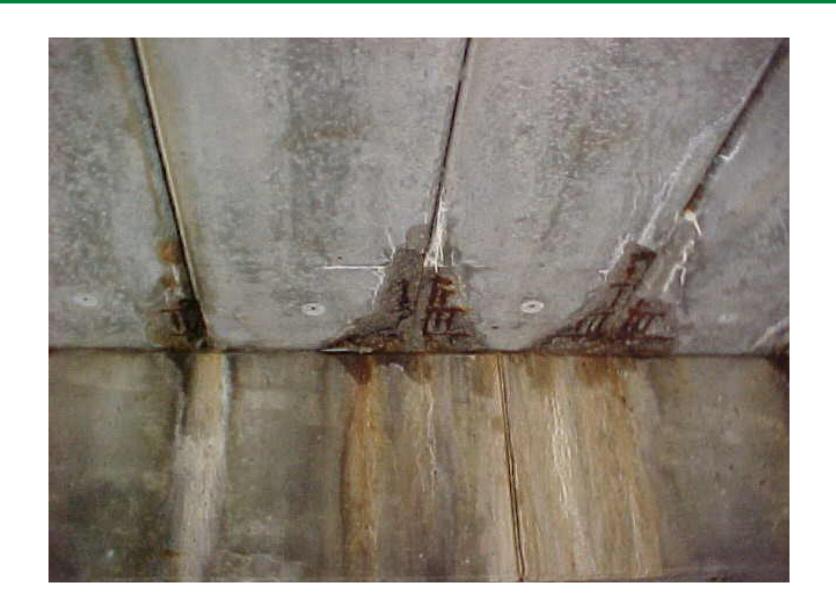

#### Kent County, Michigan



#### Kent County Bridges





#### Major Bridge Crossings





# Three Historic Bridges





# Timber Covered Bridge





#### 1994 Restoration





# Pine Island Bridge



Built in 1924



### 2014 Superstructure Restoration







#### Borroughs Bridge



Built in 1925 / Relocated 1995



#### 2015 Clean & Paint





# Bridge Crew 2019



- Vegetation Control
- Deck Sweeping
- Joint Cleaning
- Waterproofing
- Epoxy Deck Seal
- Slope Repair
- Culvert Repair



# Joint Cleaning





### Waterproofing





### Longest County Bridge





# **Epoxy Deck Seal**



3/23/15



# Slope Repair





### **Culvert Lining**





#### Deteriorated Box Beams





#### Box Beam Replacement





### Beam Grouting





#### Metal Culvert Install





#### Sink Hole





#### Concrete Box Culvert Install





#### Concrete Box Culvert





### Park Bridge Before





### Park Bridge After





### Repurposed Steel Girders





#### Repurposed Steel Girders





#### 100<sup>th</sup> Street Substructure





# 10 Mile/Division Bridge