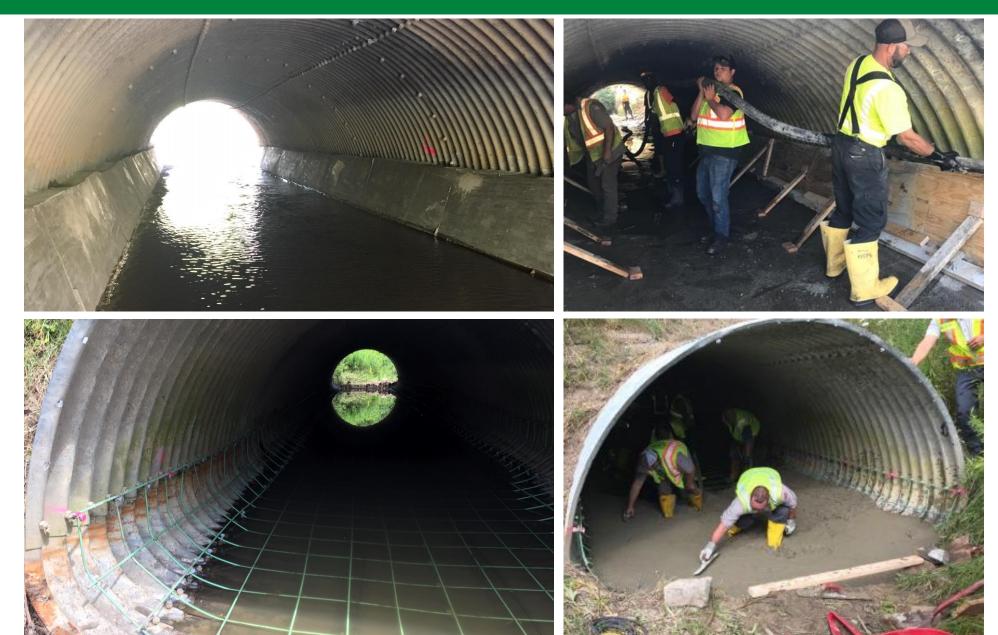

#### Kent County, Michigan



#### Kent County Bridges





#### Major Bridge Crossings





# Three Historic Bridges





# Timber Covered Bridge





#### 1994 Restoration





# Pine Island Bridge



Built in 1924



### 2014 Superstructure Restoration







#### Borroughs Bridge



Built in 1925 / Relocated 1995



#### 2015 Clean & Paint





# Bridge Crew 2019



- Vegetation Control
- Deck Sweeping
- Joint Cleaning
- Waterproofing
- Epoxy Deck Seal
- Slope Repair
- Culvert Repair



# Joint Cleaning





### Waterproofing





### Longest County Bridge





# **Epoxy Deck Seal**



3/23/15



# Slope Repair





### **Culvert Lining**





#### Deteriorated Box Beams





#### Box Beam Replacement





### Beam Grouting





#### Metal Culvert Install





#### Sink Hole





#### Concrete Box Culvert Install





#### Concrete Box Culvert





### Park Bridge Before





### Park Bridge After





### Repurposed Steel Girders





#### Repurposed Steel Girders





#### 100<sup>th</sup> Street Substructure





# 10 Mile/Division Bridge