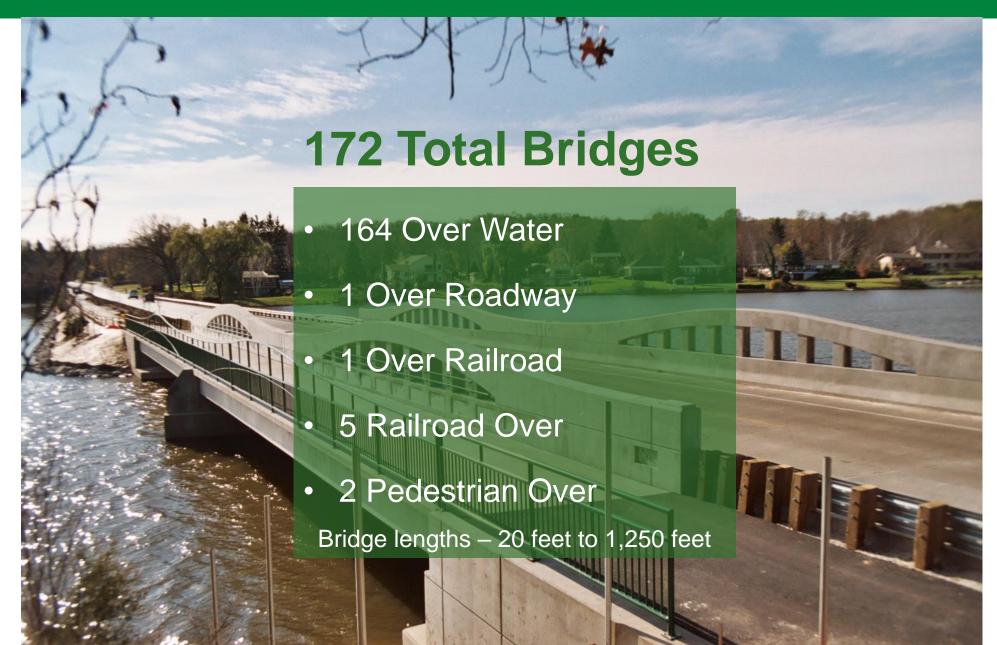

#### Kent County, Michigan



#### Kent County Bridges





#### Major Bridge Crossings





# Three Historic Bridges





# Timber Covered Bridge





#### 1994 Restoration





# Pine Island Bridge



Built in 1924



### 2014 Superstructure Restoration







#### Borroughs Bridge



Built in 1925 / Relocated 1995



#### 2015 Clean & Paint





# Bridge Crew 2019



- Vegetation Control
- Deck Sweeping
- Joint Cleaning
- Waterproofing
- Epoxy Deck Seal
- Slope Repair
- Culvert Repair



# Joint Cleaning





### Waterproofing





### Longest County Bridge





# **Epoxy Deck Seal**



3/23/15



# Slope Repair





### **Culvert Lining**





#### Deteriorated Box Beams





#### Box Beam Replacement





### Beam Grouting





#### Metal Culvert Install





#### Sink Hole





#### Concrete Box Culvert Install





#### Concrete Box Culv